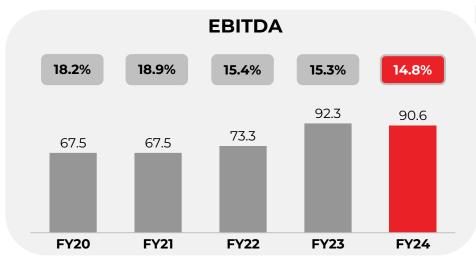

#### Consolidated Financial Highlights

<sup>#</sup>Adjusted EBITDA excludes ESOP expenses

<sup>\*</sup>Note - PAT of FY23 includes exceptional items of Rs. 3.4 crores and Rs. 0.4 crores in FY24

#### Management Commentary

"During FY24, our consolidated total income grew by 21.1% to Rs. 938.5 crore on a YoY basis. The growth is higher as compared to domestic automobile industry growth of 12.5% for the same period. The consolidated adjusted EBITDA in FY24 is higher by 15.8% as against FY23 while PAT growth is 15.6% YoY.