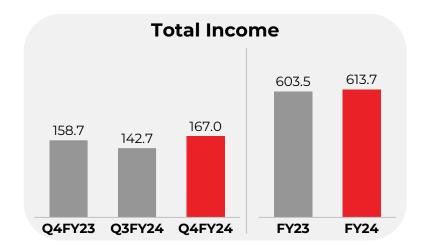

#### Management Commentary

"During FY24, our consolidated total income grew by 21.1% to Rs. 938.5 crore on a YoY basis. The growth is higher as compared to domestic automobile industry growth of 12.5% for the same period. The consolidated adjusted EBITDA in FY24 is higher by 15.8% as against FY23 while PAT growth is 15.6% YoY.