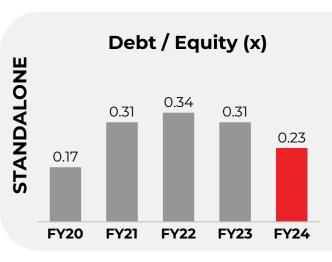

liabilities       |        |        |  |
| Borrowings – (Long Term)      | 26.8   | 36.6   |  |
| Others                        | 24.4   | 28.0   |  |
| Total Non-current liabilities | 51.2   | 64.7   |  |
| Current liabilities           |        |        |  |
| Borrowings – (Short Term)     | 72.6   | 87.1   |  |
| Trade payables                | 33.6   | 28.6   |  |
| Others                        | 27.4   | 26.9   |  |
| Total Current Liabilities     | 133.6  | 142.7  |  |
| TOTAL EQUITY AND LIABILITIES  | 616.4  | 608.8  |  |



## Consolidated Financial Highlights













<sup>#</sup>Adjusted EBITDA excludes ESOP expenses

<sup>\*</sup>Note – PAT of FY23 includes exceptional items of Rs. 3.4 crores and Rs. 0.4 crores in FY24

### Standalone Financial Highlights





































## **ANNEXURE**





#### **STERLING GROUP**

One of the leading Auto Component Player with a legacy of more than 4 decades

| <b>Rs. 939 Cr.*</b> Group Turnover | <b>2<sup>nd</sup> Largest</b> Manufacturer of Fasteners | The <b>largest</b><br>manufacturer of MCU<br>to Indian EV Industry |
|------------------------------------|---------------------------------------------------------|--------------------------------------------------------------------|
| <b>700+</b><br>Employees           | <b>4</b> manufacturing plants for Fasteners             | 1 MCU manufacturing plant 2 Tech centers                           |

<sup>\*</sup>Consolidated STL Group turnover for FY24

- Sterling Tools Limited (STL) is a premier manufacturer of cold forged, hi-tensile fasteners and sup