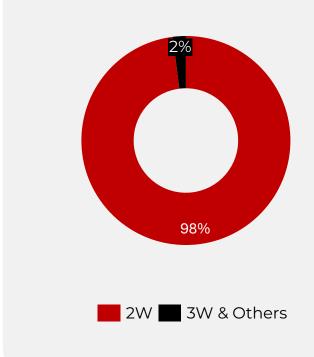

ticals. In line with our succession strategy, we have also initiated role transitions, elevating members of next generation to assume expanded roles and responsibilities within the company.

We are optimistic about the future of our company and our industry. We believe that our focus on innovation, customer service, and operational excellence will continue to drive growth and profitability in FY25."



#### Consolidated Financial Highlights















<sup>#</sup>Adjusted EBITDA excludes ESOP expenses

<sup>\*</sup>Note - PAT of FY23 includes exceptional items of Rs. 3.4 crores and Rs. 0.4 crores in FY24

### Standalone Financial Highlights













#### Well Diversified Revenue Mix







# Channel-wise mix FY24



Replacement

# End-user segment-wise mix FY24



#### **SGEM**





Note - 100% EV products supplied to OEMs

## Continuous Dividend Payout Over The Years...







The Board of Directors have recommended a dividend of Rs. 2 per equity share of FV Rs. 2 each (100% of FV)

## Sterling Tools Signs MoU With Yongin Electronics





Sterling Tools Limited (STL) has inked an MoU with South Korea's Yongin Electronics Co. Ltd. (Yongin), to produce a full range of magnetic components for automotive and electronic industries. A greenfield manufacturing facility will be established, in the country, by STL



**About Yongin Electronics Co. Ltd.** 

- A South Korean company incorporated in 1977 and a major supplier for components to Hyundai Kia Motor Group
- The Company is a **leading producer of Electronic Components**, driving innovation in Korea's electronics sect