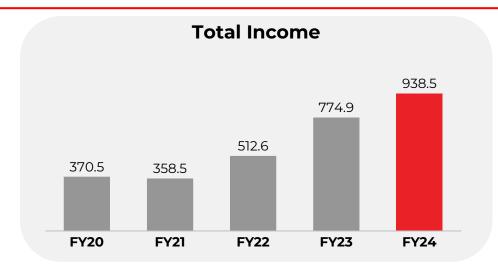

#### Management Commentary

"During FY24, our consolidated total income grew by 21.1% to Rs. 938.5 crore on a YoY basis. The growth is higher as compared to domestic automobile industry growth of 12.5% for the same period. The consolidated adjusted EBITDA in FY24 is higher by 15.8% as against FY23 while PAT growth is 15.6% YoY.