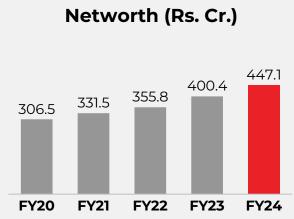

#### Consolidated Financial Highlights

<sup>#</sup>Adjusted EBITDA excludes ESOP expenses

<sup>\*</sup>Note - PAT of FY23 includes exceptional items of Rs. 3.4 crores and Rs. 0.4 crores in FY24