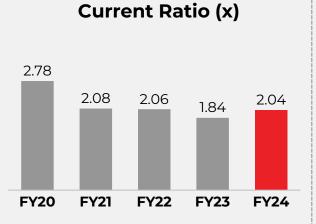

#### Consolidated Financial Highlights

<sup>#</sup>Adjusted EBITDA excludes ESOP expenses

<sup>\*</sup>Note - PAT of FY23 includes exceptional items of Rs. 3.4 crores and Rs. 0.4 crores in FY24