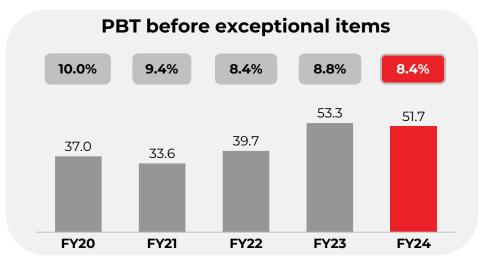

#### Consolidated Financial Highlights

<sup>#</sup>Adjusted EBITDA excludes ESOP expenses

<sup>\*</sup>Note - PAT of FY23 includes exceptional items of Rs. 3.4 crores and Rs. 0.4 crores in FY24

#### Management Commentary

"During FY24, our consolidated total income grew by 21.1% to Rs. 938.5 crore on a YoY basis. The growth is higher as compared to domestic automobile industry growth of 12.5% for the same period. The consolidated adjusted EBITDA in FY24 is higher by 15.8% as against FY23 while PAT growth is 15.6% YoY.