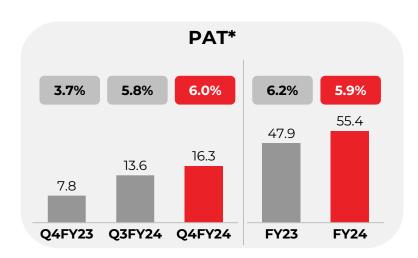

#### Management Commentary

"During FY24, our consolidated total income grew by 21.1% to Rs. 938.5 crore on a YoY basis. The growth is higher as compared to domestic automobile industry growth of 12.5% for the same period. The consolidated adjusted EBITDA in FY24 is higher by 15.8% as against FY23 while PAT growth is 15.6% YoY.

#### Consolidated Financial Highlights

<sup>#</sup>Adjusted EBITDA excludes ESOP expenses

<sup>\*</sup>Note - PAT of FY23 includes exceptional items of Rs. 3.4 crores and Rs. 0.4 crores in FY24