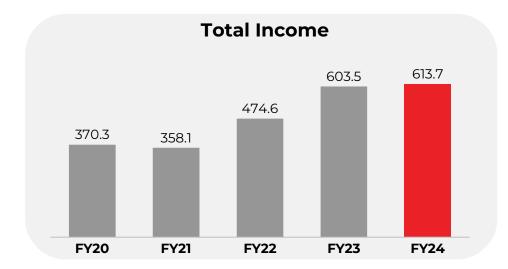

#### Consolidated Financial Highlights

<sup>#</sup>Adjusted EBITDA excludes ESOP expenses

<sup>\*</sup>Note - PAT of FY23 includes exceptional items of Rs. 3.4 crores and Rs. 0.4 crores in FY24

#### Management Commentary

"During FY24, our consolidated total income grew by 21.1% to Rs. 938.5 crore on a YoY basis. The growth is higher as compared to domestic automobile industry growth of 12.5% for the same period. The consolidated adjusted EBITDA in FY24 is higher by 15.8% as against FY23 while PAT growth is 15.6% YoY.