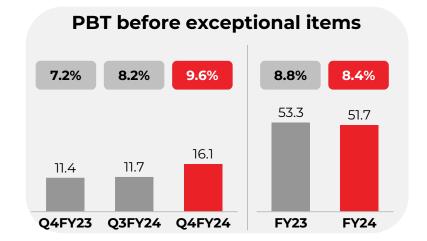

#### Management Commentary

"During FY24, our consolidated total income grew by 21.1% to Rs. 938.5 crore on a YoY basis. The growth is higher as compared to domestic automobile industry growth of 12.5% for the same period. The consolidated adjusted EBITDA in FY24 is higher by 15.8% as against FY23 while PAT growth is 15.6% YoY.

#### Consolidated Financial Highlights

<sup>#</sup>Adjusted EBITDA excludes ESOP expenses

<sup>\*</sup>Note - PAT of FY23 includes exceptional items of Rs. 3.4 crores and Rs. 0.4 crores in FY24