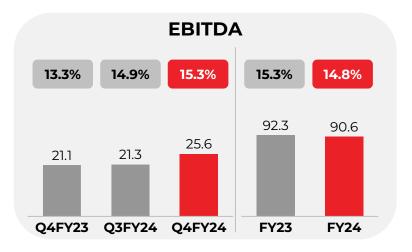

#### Management Commentary

"During FY24, our consolidated total income grew by 21.1% to Rs. 938.5 crore on a YoY basis. The growth is higher as compared to domestic automobile industry growth of 12.5% for the same period. The consolidated adjusted EBITDA in FY24 is higher by 15.8% as against FY23 while PAT growth is 15.6% YoY.

#### Consolidated Financial Highlights

<sup>#</sup>Adjusted EBITDA excludes ESOP expenses

<sup>\*</sup>Note - PAT of FY23 includes exceptional items of Rs. 3.4 crores and Rs. 0.4 crores in FY24