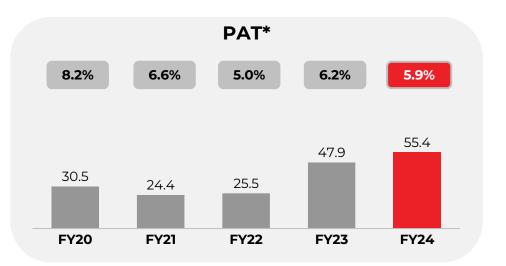

#### Consolidated Financial Highlights

<sup>#</sup>Adjusted EBITDA excludes ESOP expenses

<sup>\*</sup>Note - PAT of FY23 includes exceptional items of Rs. 3.4 crores and Rs. 0.4 crores in FY24

#### Management Commentary

"During FY24, our consolidated total income grew by 21.1% to Rs. 938.5 crore on a YoY basis. The growth is higher as compared to domestic automobile industry growth of 12.5% for the same period. The consolidated adjusted EBITDA in FY24 is higher by 15.8% as against FY23 while PAT growth is 15.6% YoY.