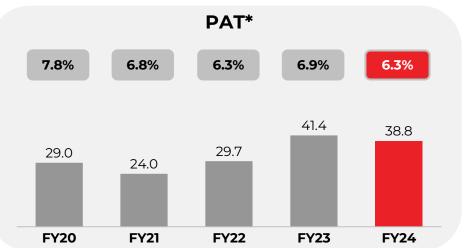

#### Consolidated Financial Highlights

<sup>#</sup>Adjusted EBITDA excludes ESOP expenses

<sup>\*</sup>Note - PAT of FY23 includes exceptional items of Rs. 3.4 crores and Rs. 0.4 crores in FY24