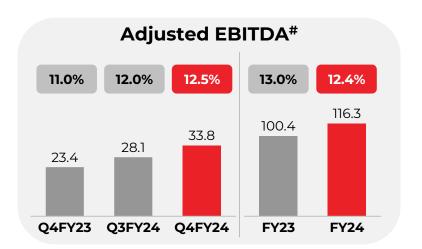

#### Management Commentary

"During FY24, our consolidated total income grew by 21.1% to Rs. 938.5 crore on a YoY basis. The growth is higher as compared to domestic automobile industry growth of 12.5% for the same period. The consolidated adjusted EBITDA in FY24 is higher by 15.8% as against FY23 while PAT growth is 15.6% YoY.

#### Consolidated Financial Highlights

<sup>#</sup>Adjusted EBITDA excludes ESOP expenses

<sup>\*</sup>Note - PAT of FY23 includes exceptional items of Rs. 3.4 crores and Rs. 0.4 crores in FY24