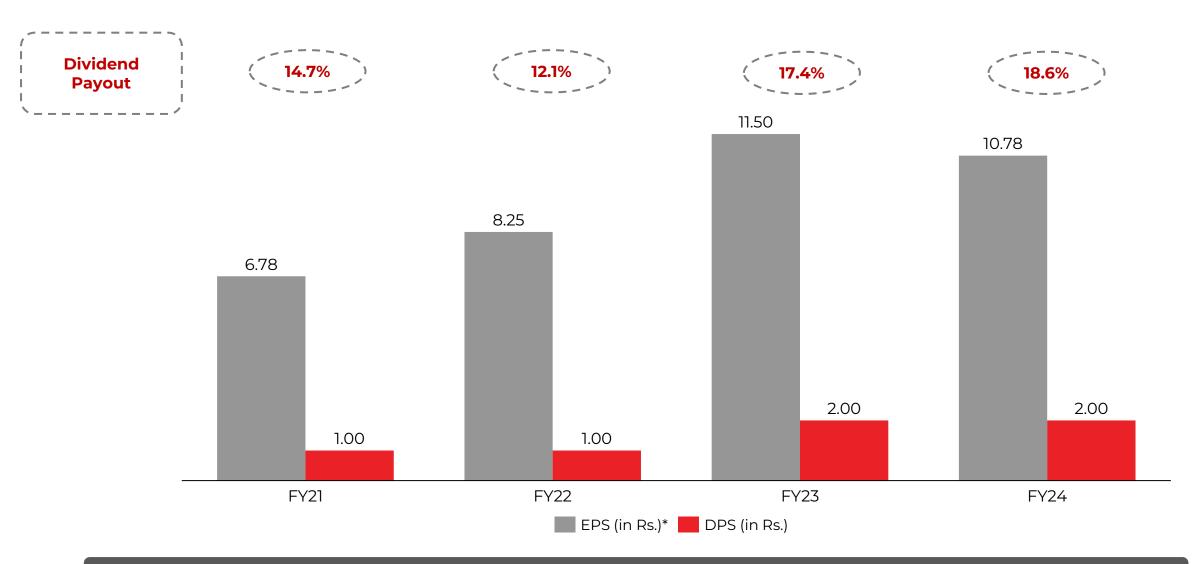

## Continuous Dividend Payout Over The Years...

The Board of Directors have recommended a dividend of Rs. 2 per equity share of FV Rs. 2 each (100% of FV)