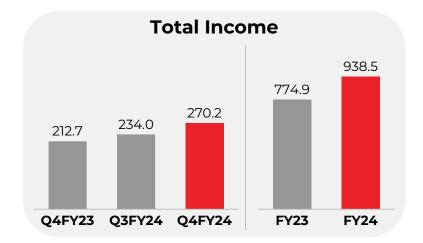

#### Management Commentary

"During FY24, our consolidated total income grew by 21.1% to Rs. 938.5 crore on a YoY basis. The growth is higher as compared to domestic automobile industry growth of 12.5% for the same period. The consolidated adjusted EBITDA in FY24 is higher by 15.8% as against FY23 while PAT growth is 15.6% YoY.

#### Consolidated Financial Highlights

<sup>#</sup>Adjusted EBITDA excludes ESOP expenses

<sup>\*</sup>Note - PAT of FY23 includes exceptional items of Rs. 3.4 crores and Rs. 0.4 crores in FY24