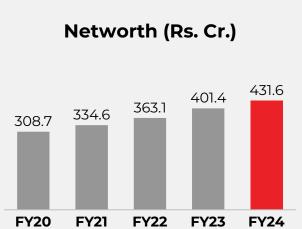

bilities       |        |        |  |
| Borrowings – (Long Term)      | 26.8   | 36.6   |  |
| Others                        | 24.4   | 28.0   |  |
| Total Non-current liabilities | 51.2   | 64.7   |  |
| Current liabilities           |        |        |  |
| Borrowings – (Short Term)     | 72.6   | 87.1   |  |
| Trade payables                | 33.6   | 28.6   |  |
| Others                        | 27.4   | 26.9   |  |
| Total Current Liabilities     | 133.6  | 142.7  |  |
| TOTAL EQUITY AND LIABILITIES  | 616.4  | 608.8  |  |



## Consolidated Financial Highlights













<sup>#</sup>Adjusted EBITDA excludes ESOP expenses

<sup>\*</sup>Note – PAT of FY23 includes exceptional items of Rs. 3.4 crores and Rs. 0.4 crores in FY24

### Standalone Financial Highlights





































## **ANNEXURE**





#### **STERLING GROUP**

One of the leading Auto Component Player with a legacy of more than 4 decades

| <b>Rs. 939 Cr.*</b> Group Turnover | <b>2<sup>nd</sup> Largest</b> Manufacturer of Fasteners | The <b>largest</b><br>manufacturer of MCU<br>to Indian EV Industry |
|------------------------------------|---------------------------------------------------------|--------------------------------------------------------------------|
| <b>700+</b><br>Employees           | <b>4</b> manufacturing plants for Fasteners             | 1 MCU manufacturing plant 2 Tech centers                           |

<sup>\*</sup>Consolidated STL Group turnover for FY24

- Sterling Tools Limited (STL) is a premier manufacturer of cold forged, hi-tensile fasteners and supplie