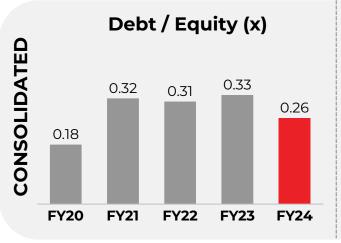

#### Consolidated Financial Highlights

<sup>#</sup>Adjusted EBITDA excludes ESOP expenses

<sup>\*</sup>Note - PAT of FY23 includes exceptional items of Rs. 3.4 crores and Rs. 0.4 crores in FY24