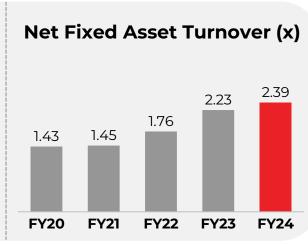

#### Consolidated Financial Highlights

<sup>#</sup>Adjusted EBITDA excludes ESOP expenses

<sup>\*</sup>Note - PAT of FY23 includes exceptional items of Rs. 3.4 crores and Rs. 0.4 crores in FY24