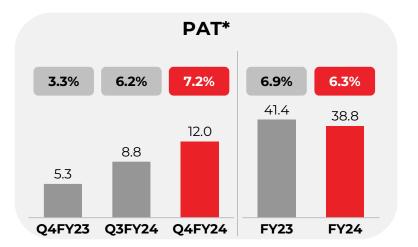

#### Consolidated Financial Highlights

<sup>#</sup>Adjusted EBITDA excludes ESOP expenses

<sup>\*</sup>Note - PAT of FY23 includes exceptional items of Rs. 3.4 crores and Rs. 0.4 crores in FY24

#### Management Commentary

"During FY24, our consolidated total income grew by 21.1% to Rs. 938.5 crore on a YoY basis. The growth is higher as compared to domestic automobile industry growth of 12.5% for the same period. The consolidated adjusted EBITDA in FY24 is higher by 15.8% as against FY23 while PAT growth is 15.6% YoY.