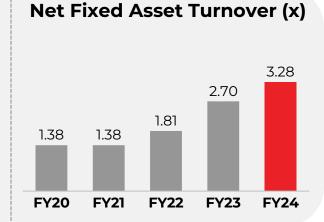

|        |        |  |
| Borrowings – (Long Term)      | 26.8   | 36.6   |  |
| Others                        | 24.4   | 28.0   |  |
| Total Non-current liabilities | 51.2   | 64.7   |  |
| Current liabilities           |        |        |  |
| Borrowings – (Short Term)     | 72.6   | 87.1   |  |
| Trade payables                | 33.6   | 28.6   |  |
| Others                        | 27.4   | 26.9   |  |
| Total Current Liabilities     | 133.6  | 142.7  |  |
| TOTAL EQUITY AND LIABILITIES  | 616.4  | 608.8  |  |



## Consolidated Financial Highlights













<sup>#</sup>Adjusted EBITDA excludes ESOP expenses

<sup>\*</sup>Note – PAT of FY23 includes exceptional items of Rs. 3.4 crores and Rs. 0.4 crores in FY24

### Standalone Financial Highlights





































## **ANNEXURE**





#### **STERLING GROUP**

One of the leading Auto Component Player with a legacy of more than 4 decades

| <b>Rs. 939 Cr.*</b> Group Turnover | <b>2<sup>nd</sup> Largest</b> Manufacturer of Fasteners | The <b>largest</b><br>manufacturer of MCU<br>to Indian EV Industry |
|------------------------------------|---------------------------------------------------------|--------------------------------------------------------------------|
| <b>700+</b><br>Employees           | <b>4</b> manufacturing plants for Fasteners             | 1 MCU manufacturing plant 2 Tech centers                           |

<sup>\*</sup>Consolidated STL Group turnover for FY24

- Sterling Tools Limited (STL) is a premier manufacturer of cold forged, hi-tensile fasteners and supplies to all m