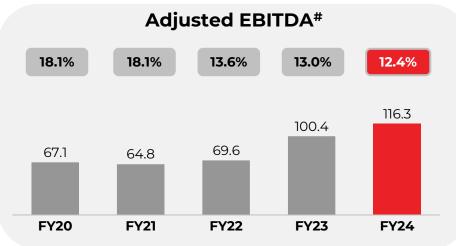

#### Management Commentary

"During FY24, our consolidated total income grew by 21.1% to Rs. 938.5 crore on a YoY basis. The growth is higher as compared to domestic automobile industry growth of 12.5% for the same period. The consolidated adjusted EBITDA in FY24 is higher by 15.8% as against FY23 while PAT growth is 15.6% YoY.

#### Consolidated Financial Highlights

<sup>#</sup>Adjusted EBITDA excludes ESOP expenses

<sup>\*</sup>Note - PAT of FY23 includes exceptional items of Rs. 3.4 crores and Rs. 0.4 crores in FY24