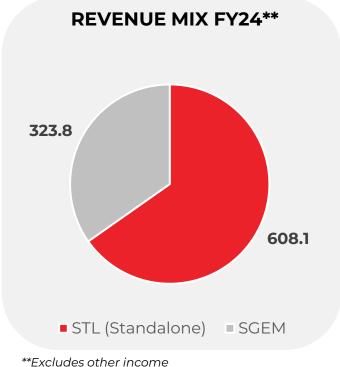

The revenue generated by SGEM grew from Rs. 174.3 crore in FY23 to Rs. 323.8 crore in FY24, a substantial increase of 86%. SGEM now accounts for 35% of our consolidated revenue, up from 23% in FY23. Additionally, we are excited to announce that Sterling Tools has entered into an MoU with South Korea's Yongin Electronics Co. Ltd., to establish an EV Components Facility in India. This strategic partnership is anticipated to generate business of around Rs. 200 crore p.a. in next 5 years. This venture marks a significant stride towards advancing the production of electronic components in the country. Against this backdrop, the board has approved investments in two companies, named Sterling E-mobility Pvt Ltd and Sterling Tech Mobility Ltd., transforming them into wholly owned subsidiaries of Sterling Tools Ltd.

#### Well Diversified Revenue Mix