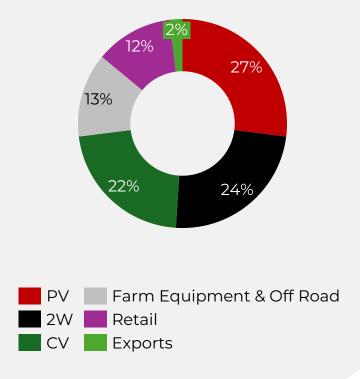

reen technology verticals. In line with our succession strategy, we have also initiated role transitions, elevating members of next generation to assume expanded roles and responsibilities within the company.

We are optimistic about the future of our company and our industry. We believe that our focus on innovation, customer service, and operational excellence will continue to drive growth and profitability in FY25."



#### Consolidated Financial Highlights















<sup>#</sup>Adjusted EBITDA excludes ESOP expenses

<sup>\*</sup>Note - PAT of FY23 includes exceptional items of Rs. 3.4 crores and Rs. 0.4 crores in FY24

### Standalone Financial Highlights













#### Well Diversified Revenue Mix







# Channel-wise mix FY24



Replacement

# End-user segment-wise mix FY24



#### **SGEM**





Note - 100% EV products supplied to OEMs

## Continuous Dividend Payout Over The Years...







The Board of Directors have recommended a dividend of Rs. 2 per equity share of FV Rs. 2 each (100% of FV)

## Sterling Tools Signs MoU With Yongin Electronics





Sterling Tools Limited (STL) has inked an MoU with South Korea's Yongin Electronics Co. Ltd. (Yongin), to produce a full range of magnetic components for automotive and electronic industries. A greenfield manufacturing facility will be established, in the country, by STL



**About Yongin Electronics Co. Ltd.** 

- A South Korean company incorporated in 1977 and a major supplier for components to Hyundai Kia Motor Group
- The Company is a **leading producer of Electronic Components**, driving innovation in Korea