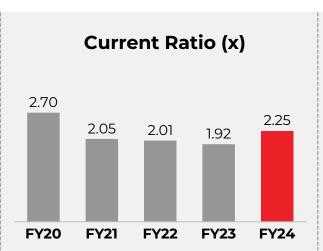

iabilities       |        |        |  |
| Borrowings – (Long Term)      | 26.8   | 36.6   |  |
| Others                        | 24.4   | 28.0   |  |
| Total Non-current liabilities | 51.2   | 64.7   |  |
| Current liabilities           |        |        |  |
| Borrowings – (Short Term)     | 72.6   | 87.1   |  |
| Trade payables                | 33.6   | 28.6   |  |
| Others                        | 27.4   | 26.9   |  |
| Total Current Liabilities     | 133.6  | 142.7  |  |
| TOTAL EQUITY AND LIABILITIES  | 616.4  | 608.8  |  |



## Consolidated Financial Highlights













<sup>#</sup>Adjusted EBITDA excludes ESOP expenses

<sup>\*</sup>Note – PAT of FY23 includes exceptional items of Rs. 3.4 crores and Rs. 0.4 crores in FY24

### Standalone Financial Highlights





































## **ANNEXURE**





#### **STERLING GROUP**

One of the leading Auto Component Player with a legacy of more than 4 decades

| <b>Rs. 939 Cr.*</b> Group Turnover | <b>2<sup>nd</sup> Largest</b> Manufacturer of Fasteners | The <b>largest</b><br>manufacturer of MCU<br>to Indian EV Industry |
|------------------------------------|---------------------------------------------------------|--------------------------------------------------------------------|
| <b>700+</b><br>Employees           | <b>4</b> manufacturing plants for Fasteners             | 1 MCU manufacturing plant 2 Tech centers                           |

<sup>\*</sup>Consolidated STL Group turnover for FY24

- Sterling Tools Limited (STL) is a premier manufacturer of cold forged, hi-tensile fasteners and suppl