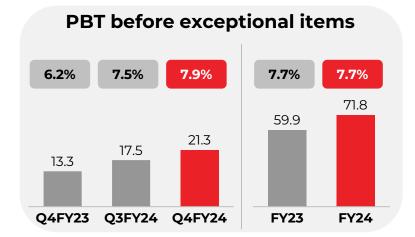

#### Consolidated Financial Highlights

<sup>#</sup>Adjusted EBITDA excludes ESOP expenses

<sup>\*</sup>Note - PAT of FY23 includes exceptional items of Rs. 3.4 crores and Rs. 0.4 crores in FY24