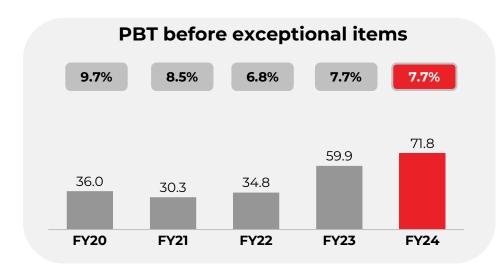

#### Consolidated Financial Highlights

<sup>#</sup>Adjusted EBITDA excludes ESOP expenses

<sup>\*</sup>Note - PAT of FY23 includes exceptional items of Rs. 3.4 crores and Rs. 0.4 crores in FY24